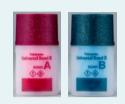

### 1. Estecem Kit (bonding)

 Universal Bond included in the Kit is replaced by new Universal Bond II.

#### **ESTECEM II PLUS Kit**

1 × Tokuyama Universal Bond **II** BOND A (5mL)

1 × Tokuyama Universal Bond II BOND B (4mL)

1 × Paste(A/B) Universal/each 2.3mL (each 4.7g)

15 × Cement Mixing Tip

5 × Mini Mixing Tip S