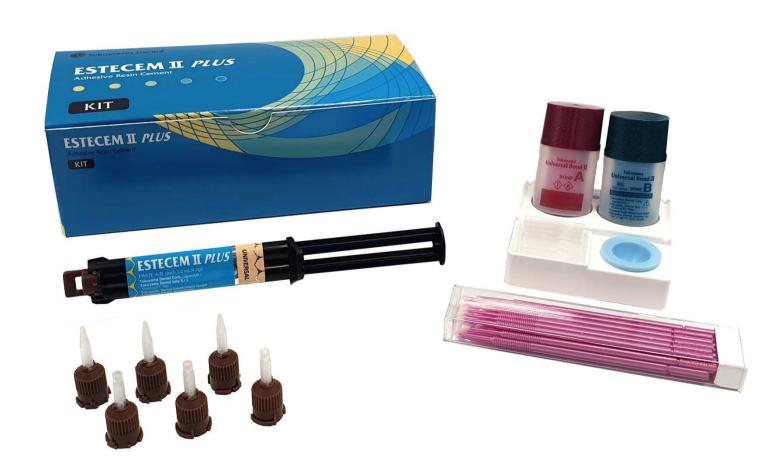

### **Product Information**

#### **ESTECEM II PLUS Kit**

1 × Tokuyama Universal Bond **II** BOND A (5mL)

1 × Tokuyama Universal Bond II BOND B (4mL)

1 × Paste(A/B) Universal/each 2.3mL (each 4.7g)

15 × Cement Mixing Tip

5 × Mini Mixing Tip S

5 × Nozzle for Mixing Tip S

1 × Mixing well

 $5 \times 1$ -Dimple Disposable mixing wells

25 × Disposable applicator brushes